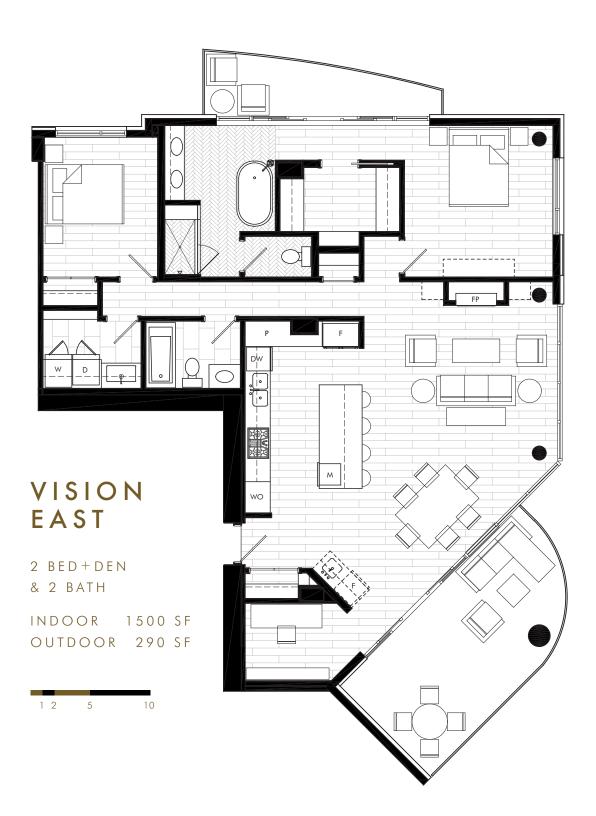

## VISION RESIDENCES

## **Unrivalled Home Comforts**

- Sophisticated colour scheme featuring bright and timeless white painted millwork paired with rich, warm wood dressed with matte black hardware
- Lush, wide plank, engineered hardwood flooring seamlessly connects each space in the home with the exception of the Bathrooms and Laundry Room featuring rich, marble floors
- Fully equipped Laundry Room featuring side-by-side washer and dryer, laundry sink, ample storage and quartz counters ideal for folding clothes
- Abundant, finely tailored millwork and closet storage integrated in each home
- Sustainable HRV/VRF system supplies each home with fresh air while maintaining a desired climate
- Contemporary, linear gas fireplace with marble surround and custom millwork bookcases adorned with matte black hardware are a Great Room focal point
- BBQ hook up and hose bib located on Great Room patio
- Oversized, floor-to-ceiling, energy efficient windows showcase the absolute best of White Rock's breathtaking views
- Energy efficient, LED lighting for fewer bulb changes
- Walk-in closet custom organization system includes hanging rods, full drawers, and shoe storage
- Included window coverings consist of contemporary, hassle-free roller shades, not including porthole windows

## A Kitchen Refined

- Oversized island showcases abundant culinary space, fully equipped for storing, prepping, and entertaining guests
- Luxurious marble countertops adorn the Kitchen, cascading down the island in a sleek, waterfall edge. Matching marble slab backsplash is sure to turn heads
- Fitted with sophisticated plumbing fixtures, including under-mount stainless steel sink and contemporary faucet in matte black
- Dining Room includes custom millwork beverage bar with contemporary glass upper cabinets, sleek stainless steel under-mount sink, matte black faucet, integral marble backsplash and countertop with millwork panelled beverage fridge
- Superior, soft-close cabinet doors and recessed LED under-cabinet lighting
- Pull-out garbage/recycling drawer and built-in cabinet organizers provide every opportunity to take full advantage of the Kitchen's storage
- In sink garburator for quick and easy food waste disposal
- Fully integrated, select millwork panelled gas appliance package for a sleek, seamless appearance

## Bathe in Luxury

- Premium plumbing fixtures outfit each full bathroom with sleek undermount sinks, daring matte black faucets, comfort height toilets and spa-inspired shower systems
- The Master Ensuite showcases an extravagantly built-up marble vanity countertop over contemporary bright white millwork with custom, full width, mirrored medicine cabinet
- The Master Ensuite features a lavish freestanding soaker tub purposefully positioned to promote taking in the view while you unwind. Integrated shower bench and private water closet are also included luxuries
- Marble tile bathroom wet walls and floor provide striking elegance and minimal grout lines
- The secondary bathroom is equipped with a deep alcove tub/shower combo and contemporary white vanity with quartz counters
- In-floor electric heating adds quick comfort to each bathroom